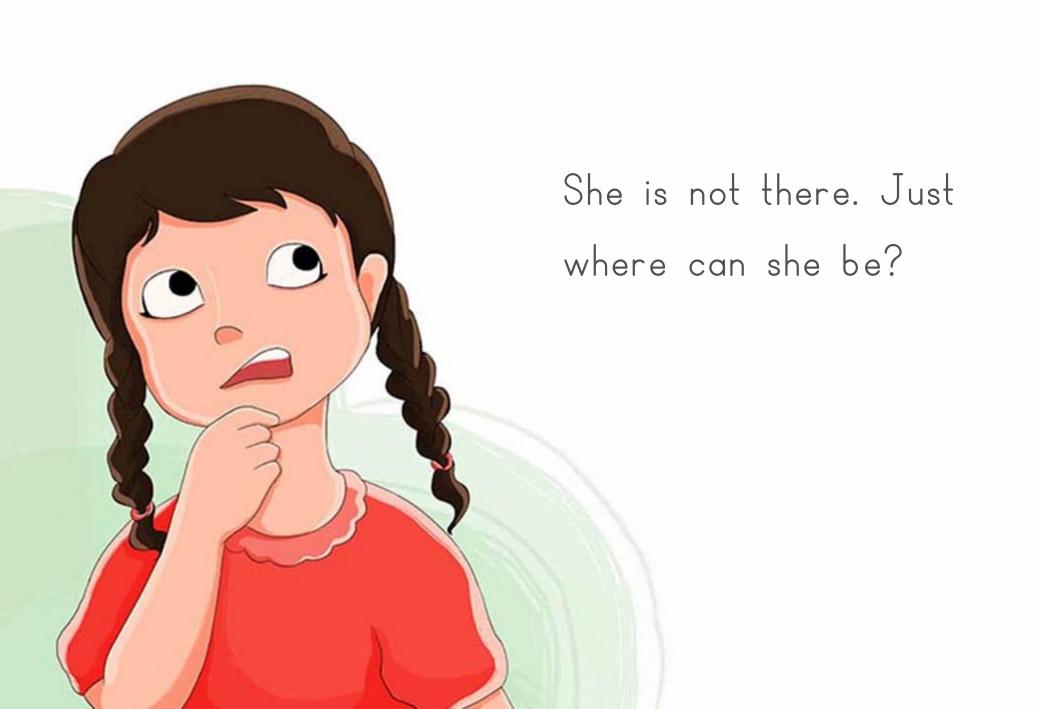

Oh, Kit is not here. Did she walk off down the street?

Kit likes to sit on top of this big pot. She is not here.

She is not by the shrubs at the back.

I go to the back of the house and look in a bush.

I go to the front of the house when I think I hear a mew.
Hush!