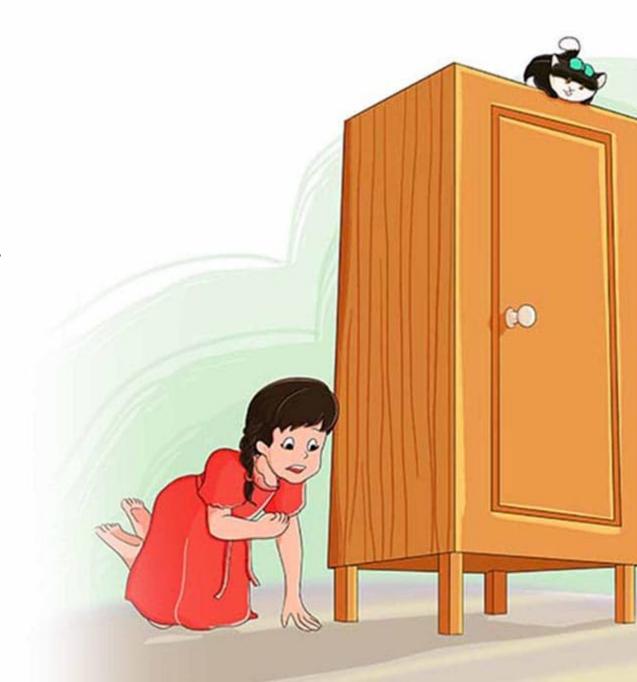

I go back in the house.
I look down low.

I look on top of the cupboard. I shake my head. No Kit.

My bed? Kit loves my bed. I she under it?

Wait, there she is!
Under the blanket.
She must have been there the whole time.