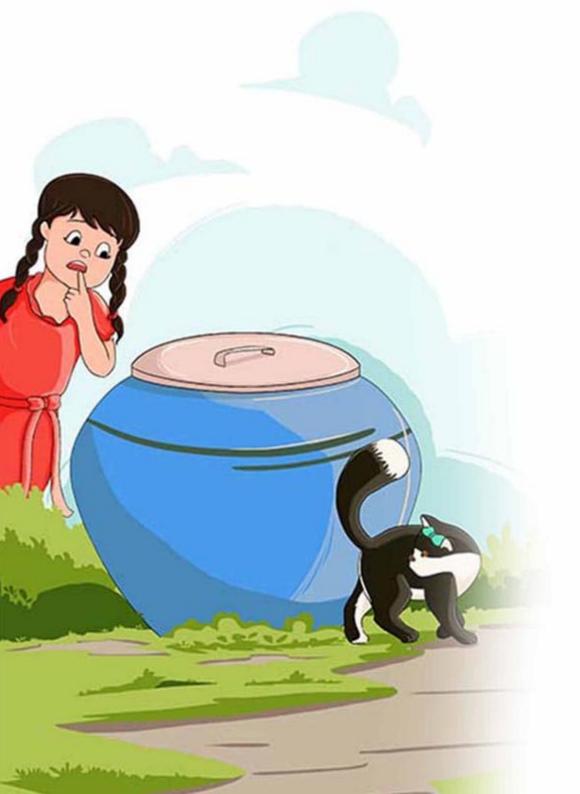

Oh, Kit is not here. Did she walk off down the street?

Kit likes to sit on top of this big pot. She is not here.

She is not by the shrubs at the back.

I go to the back of the house and look in a bush.

I go to the front of the house when I think I hear a mew.
Hush!