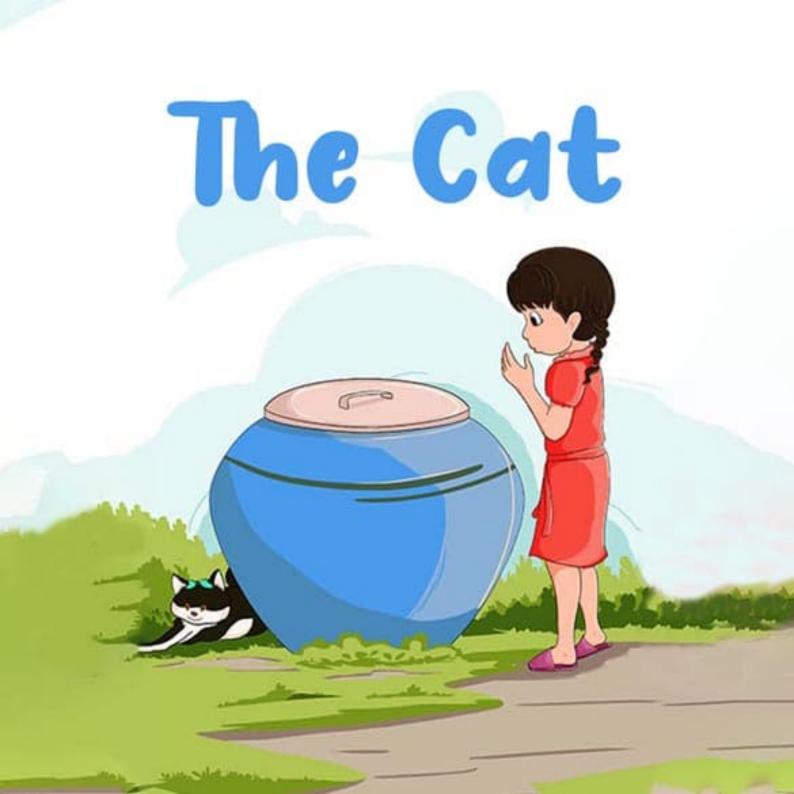

Oh, Kit is not here. Did she walk off down the street?

Kit likes to sit on top of this big pot. She is not here.

She is not by the shrubs at the back.

I go to the back of the house and look in a bush.

I go to the front of the house when I think I hear a mew.
Hush!