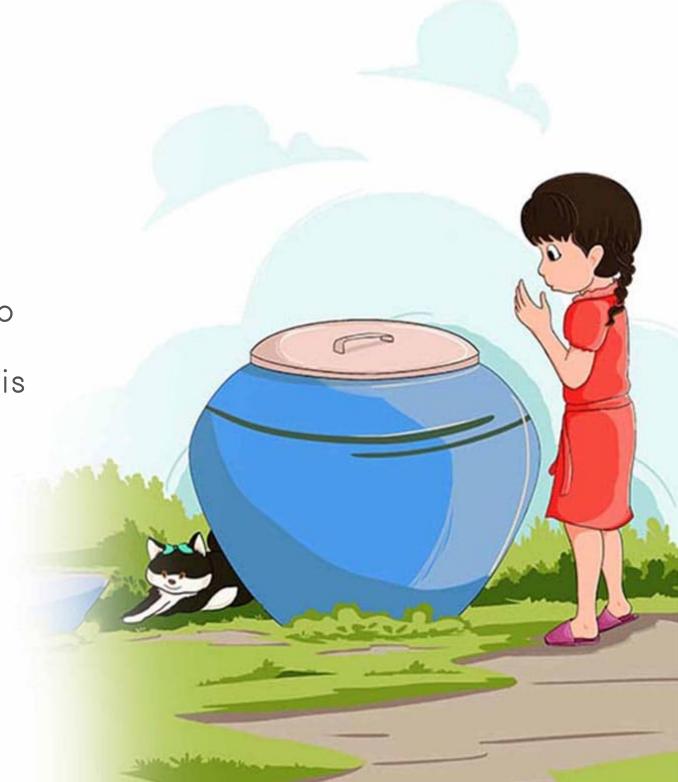

Oh, Kit is not here. Did she walk off down the street?

Kit likes to sit on top of this big pot. She is not here.

She is not by the shrubs at the back.

I go to the back of the house and look in a bush.

I go to the front of the house when I think I hear a mew.
Hush!