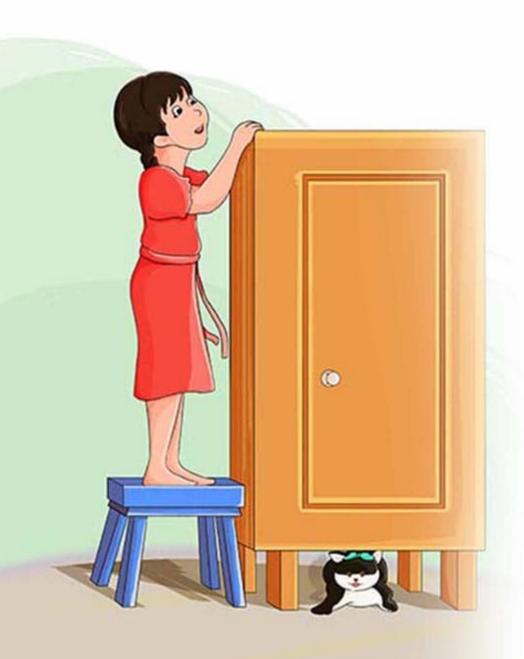

I go back in the house.
I look down low.

I look on top of the cupboard. I shake my head. No Kit.

My bed? Kit loves my bed. I she under it?

Wait, there she is!
Under the blanket.
She must have been there the whole time.