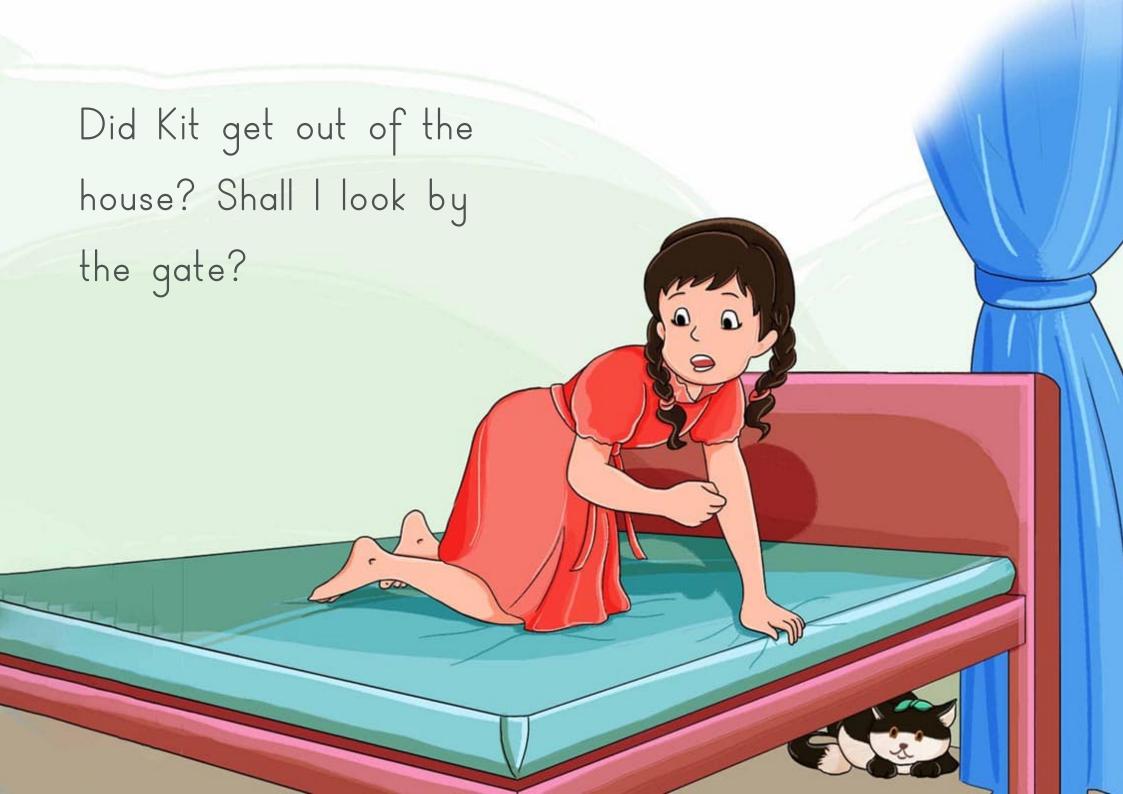

I go back in the house.
I look down low.

I look on top of the cupboard. I shake my head. No Kit.

My bed? Kit loves my bed. I she under it?

Wait, there she is!
Under the blanket.
She must have been there the whole time.