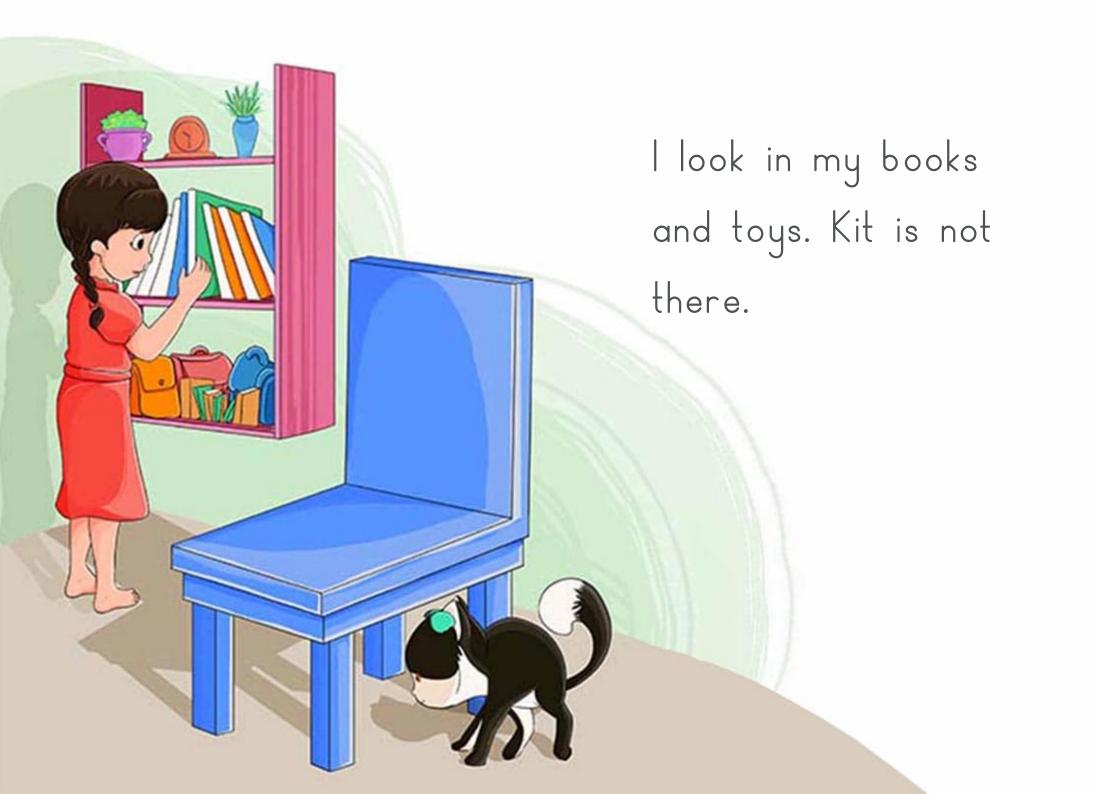

I go back in the house.
I look down low.

I look on top of the cupboard. I shake my head. No Kit.

My bed? Kit loves my bed. I she under it?

Wait, there she is!
Under the blanket.
She must have been there the whole time.