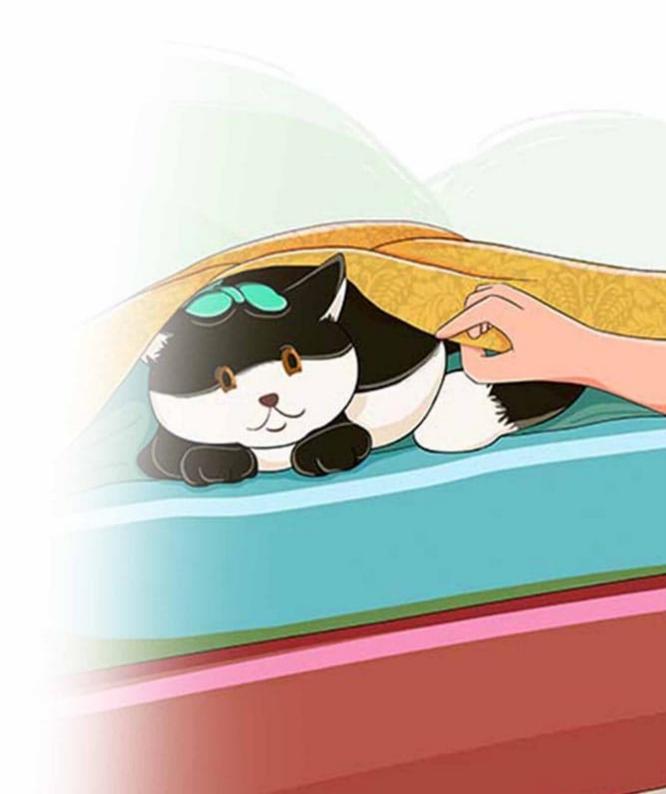

I go back in the house.
I look down low.

I look on top of the cupboard. I shake my head. No Kit.

My bed? Kit loves my bed. I she under it?

Wait, there she is!
Under the blanket.
She must have been there the whole time.