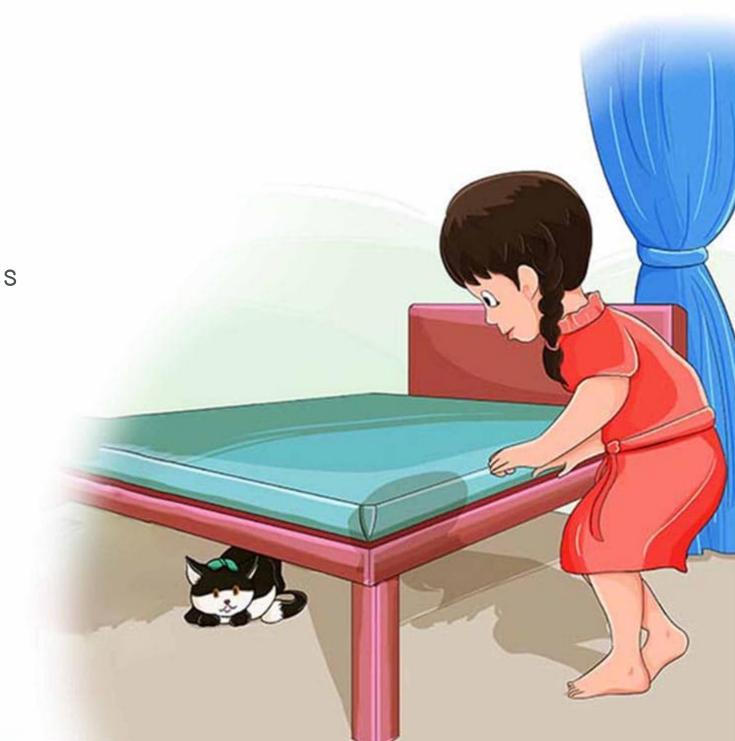

I go back in the house.
I look down low.

I look on top of the cupboard. I shake my head. No Kit.

My bed? Kit loves my bed. I she under it?

Wait, there she is!
Under the blanket.
She must have been there the whole time.