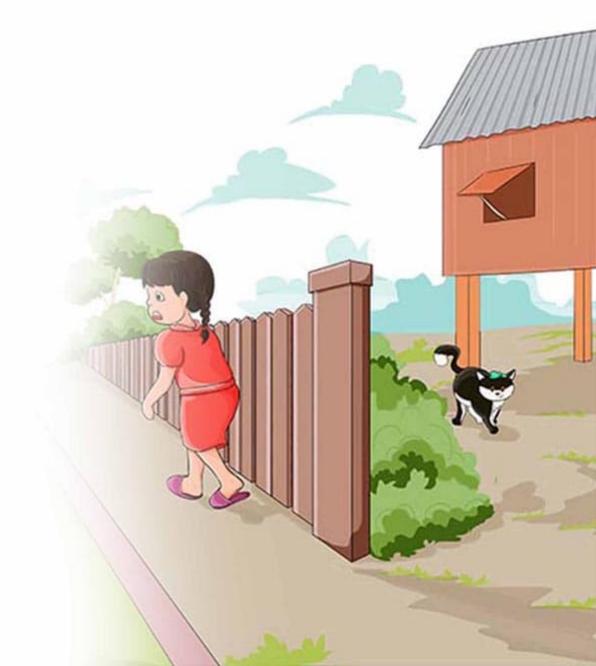

Oh, Kit is not here. Did she walk off down the street?

Kit likes to sit on top of this big pot. She is not here.

She is not by the shrubs at the back.

I go to the back of the house and look in a bush.

I go to the front of the house when I think I hear a mew.
Hush!